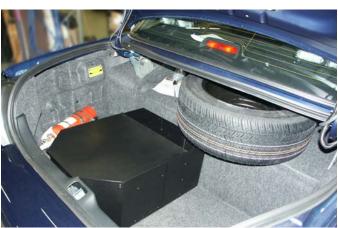

## **INSTALL INSTRUCTIONS:**

- 1. Installation can be done without removing spare tire, but it is easier if it is removed.
- 2. Slide box sideways into the passenger or drivers side of the trunk.
- **3.** Lay box on trunk floor.
- **4.** A spacer is provided to go under the forward side of box for leveling. (if desired)
- **5.** Check to see if box lid opens and closes.